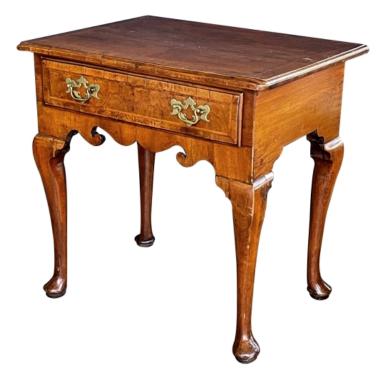

## English George II Walnut Single-drawer Lowboy

## mid-18th century

the rectangular quarter-veneered top with banding and molded edge over a burlwood frieze drawer above a scalloped apron; all raised on cabriole supports ending in pad feet; overall wear and patina; brasses replaced

Height: 27" Seat height: Width: 27.75" Depth: 20.5" Diameter: Drop: \$5,250

> 1700 sixteenth street at kansas street san francisco, ca 94103 parking in front of the entrance on kansas street t 415 864-6895 • f 415 864-6896 • e info@epocasf.com • www.epocasf.com hours: monday through friday 9 to 5 and by appointment.