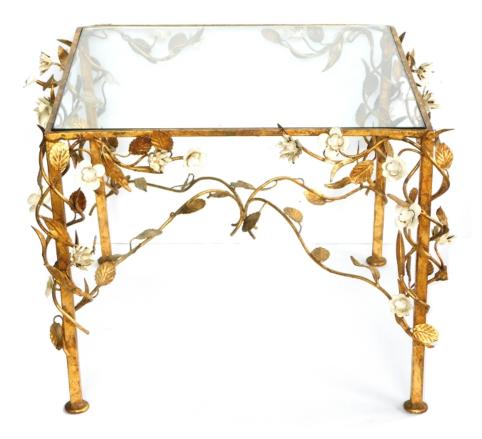

## 5205

Italian 1960's Gilt-iron Square-form Side Table with Applied Tole Meandering Foliate Vine <u>1960's</u>

the inset square glass top within a gilt-iron frame adorned overall with a meandering floral and foliate vine; good vintage condition with overall wear and patina; some missing petals

Height: 16.5" Seat height: Width: 21" Depth: 21" Diameter: Drop: \$2,850

> 1700 sixteenth street at kansas street san francisco, ca 94103 parking in front of the entrance on kansas street t 415 864-6895 • f 415 864-6896 • e info@epocasf.com • www.epocasf.com hours: monday through friday 9 to 5 and by appointment.