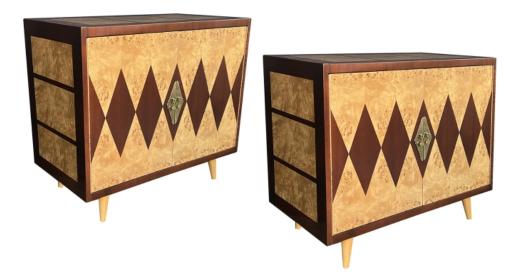

## Quality Pair of Mastercraft 1960's Burl Maple & Brass 2-Door Cabinets <u>1960's</u>

of contrasting woods with geometric designs on all sides; fitted with brass hardware; the interior fitted with a single drawer and burlwood shelf; each with 'Mastercraft' label; excellent vintage condition; professionally refinished

Height: 30.25 Seat height: Width: 34" Depth: 17.75" Diameter: Drop: \$17,500

> 1700 sixteenth street at kansas street san francisco, ca 94103 parking in front of the entrance on kansas street t 415 864-6895 • f 415 864-6896 • e info@epocasf.com • www.epocasf.com hours: monday through friday 9 to 5 and by appointment.