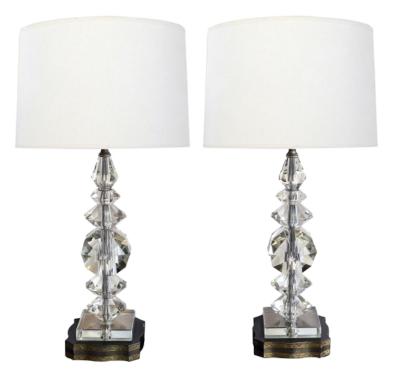

## Quality Pair of French 1950's Stacked Crystal Boudoir Lamps 1950's

each shimmering lamp consisting of stacked geometric crystal elements resting on a pierced shaped metal base; excellent condition with no chips or cracks; patina to metal bases; rewired *Height: 15.5" (top of glass) 26.5" (top of shade)* 

Seat height: Width: 5.5" Depth: 5.5" Diameter: Drop: \$4,650

> 1700 sixteenth street at kansas street san francisco, ca 94103 parking in front of the entrance on kansas street t 415 864-6895 • f 415 864-6896 • e info@epocasf.com • www.epocasf.com hours: monday through friday 9 to 5 and by appointment.