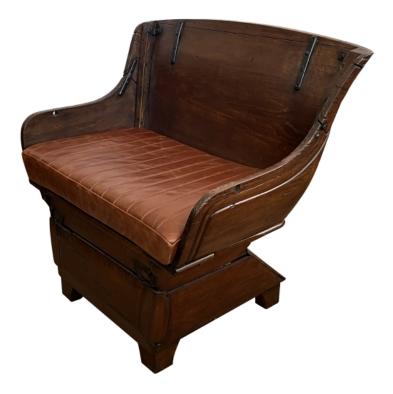

## A Carved Mixed Wood Wagon Seat Now as a Bench

## <u>Circa 1880</u>

of generous proportion with flared back and arched crest above a seat with a small hinged compartment; the seat back with carved paneled reserves; raised on a wooden base with later supports; the whole fitted with iron hardware; new channeled leather loose cushion; overall wear and patina; sound construction *Height: 36*"

Seat height: 21" arm: 24.75" Width: 34.5" Depth: 25" Diameter: Drop: \$5,800

> 1700 sixteenth street at kansas street san francisco, ca 94103 parking in front of the entrance on kansas street t 415 864-6895 • f 415 864-6896 • e info@epocasf.com • www.epocasf.com hours: monday through friday 9 to 5 and by appointment.