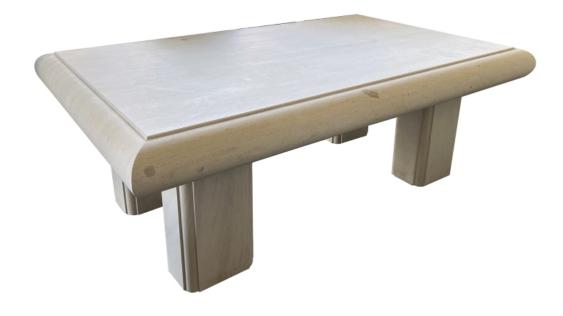

## French Limestone Rectangular Low/Coffee Table; Custom Sizes Available *modern*

also available in Belgian Bluestone; the thick rectangular top with bullnose edge raised on 4 detached rectilinear supports; tables are custom made in Belgium so variations in stone will occur

Height: 17.5" Seat height: Width: 48" Depth: 29.75" Diameter: Drop: \$11,875

> 1700 sixteenth street at kansas street san francisco, ca 94103 parking in front of the entrance on kansas street t 415 864-6895 • f 415 864-6896 • e info@epocasf.com • www.epocasf.com hours: monday through friday 9 to 5 and by appointment.