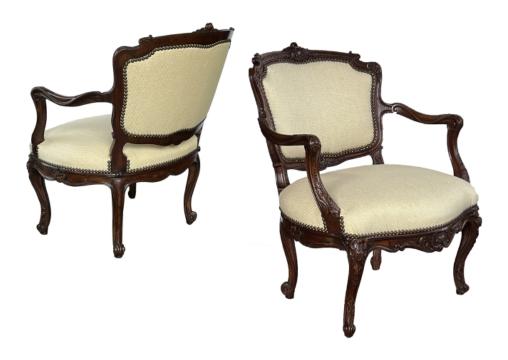

## 5055 A Pair French Rococo Style Carved Open Arm Chairs

<u>circa 1880</u>

each with cartouche-shaped back above a shaped tight seat all raised on cabriole legs; the whole adorned with rocaille and foliate carving; professionally refinished, strengthened and reupholstered.

Height: 32.25" Seat height: 16.5" (arm: 23") Width: 25.75" Depth: 27" Diameter: Drop: \$10,875

> 1700 sixteenth street at kansas street san francisco, ca 94103 parking in front of the entrance on kansas street t 415 864-6895 • f 415 864-6896 • e info@epocasf.com • www.epocasf.com hours: monday through friday 9 to 5 and by appointment.