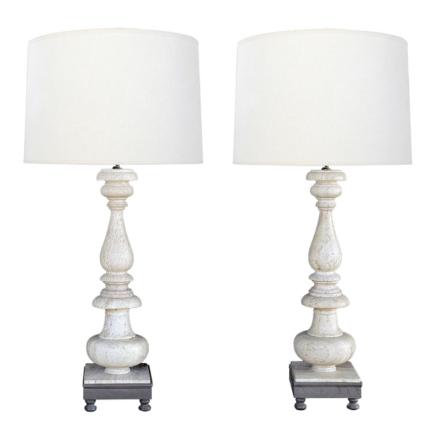

## A Tall Pair of Paul Ferrante Baroque Style Travertine Baluster-form Lamps

1980s

each substantial baluster-form lamp of carved travertine resting on iron bases; from the Collection of Craig Wright, Los Angeles; small areas of infill; professional repair to one lamp base; professionally rewired

*Height:* 29.25" (top of stone)

Seat height: Width: 8.25" Depth: 8.25" Diameter: Drop: \$5,450

1700 sixteenth street at kansas street san francisco, ca 94103 parking in front of the entrance on kansas street t 415 864-6895 • f 415 864-6896 • e info@epocasf.com • www.epocasf.com hours: monday through friday 9 to 5 and by appointment.