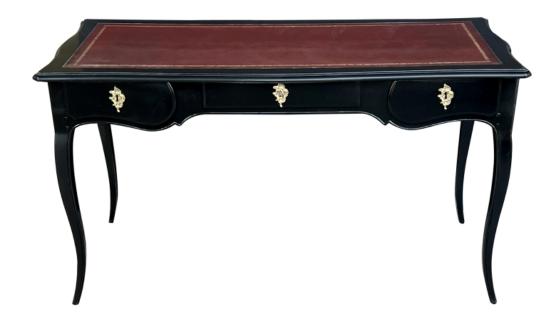

## An Elegant French Louis XV Style Ebonized 3-Drawer Writing Desk with Leather Top *circa 1900*

of pegged construction the serpentine top with hand-tooled maroon leather insert above a shaped apron fitted with 3 drawers adorned with rocaille brass escutcheons; all raised on graceful cabriole supports; professionally refinished; replaced leather top

Height: 30" kneehole: h: 25" w: 22" Seat height: Width: 53.5" Depth: 26" Diameter: Drop: \$8,800

> 1700 sixteenth street at kansas street san francisco, ca 94103 parking in front of the entrance on kansas street t 415 864-6895 • f 415 864-6896 • e info@epocasf.com • www.epocasf.com hours: monday through friday 9 to 5 and by appointment.