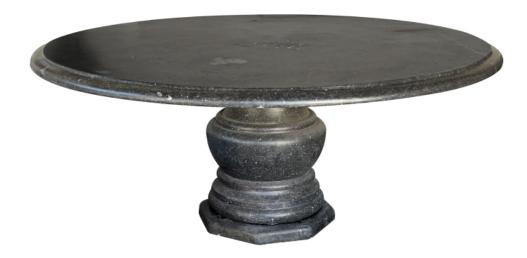

## Large Carved Belgian Bluestone Round Dining/Center Table w/ Baluster-Form Base <u>modern</u>

Made from Belgian bluestone with a honed finish and embedded with fossils, the table is comprised of a thick round top with dupont edge and baluster-form support on an octagonal plinth. New with only minimal wear expected; table is ideal for exterior design projects. Due to the custom nature of each table, the fossil pattern will vary.

Height: 30" Seat height: Width: Depth: Diameter: 72" Drop: \$17,800

> 1700 sixteenth street at kansas street san francisco, ca 94103 parking in front of the entrance on kansas street t 415 864-6895 • f 415 864-6896 • e info@epocasf.com • www.epocasf.com hours: monday through friday 9 to 5 and by appointment.