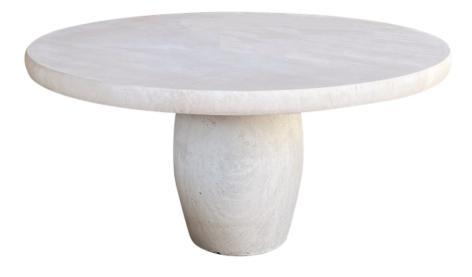

## **Carved French Limestone Round Dining/Center Table with Barrel-form Base** <u>modern</u>

Custom sizes available; made in France from French limestone, the table is comprised of a thick round top with bullnose edge and barrel-form support. New with only minimal wear expected; table is ideal for exterior design projects. Due to the custom nature of each table, stone variations will occur *Height: 30.5"* 

Seat height: Width: Depth: Diameter: 54" Drop: \$15,400

> 1700 sixteenth street at kansas street san francisco, ca 94103 parking in front of the entrance on kansas street t 415 864-6895 • f 415 864-6896 • e info@epocasf.com • www.epocasf.com hours: monday through friday 9 to 5 and by appointment.