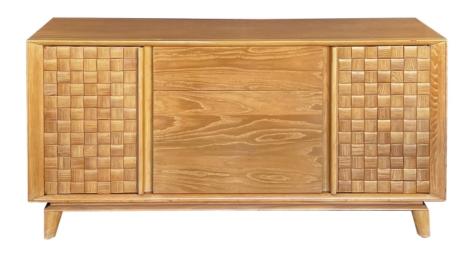

## Rare Paul László for Brown-Saltman Basket Weave Sideboard

1950s

A stunning and rare ash credenza or sideboard designed by Paul László for Brown Saltman c.1950s ,USA as part of the "Basket Weave" collection; this classic California Modern design featuring two doors sheathed in convex square wooden tiles adhered in a basket weave pattern with alternating grain all flanked by three bookmatched drawers; raised on short tapering supports; Stamped - Brown Saltman Co - South Gate, California; good vintage condition with warm patina; professionally refinished

Height: 34" Seat height: Width: 66" Depth: 19" Diameter: Drop: \$14,500