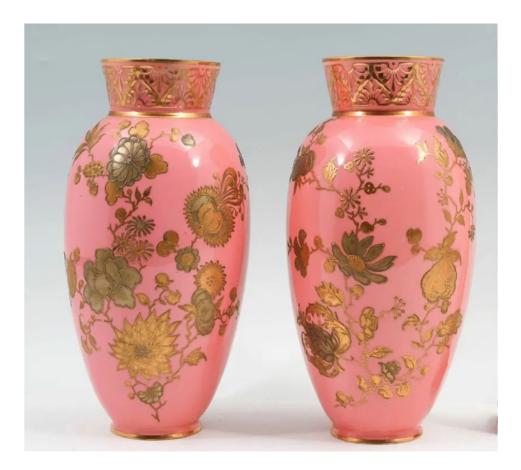

## Pair Enameled Royal Crown Derby Pink Porcelain Vases with Gilt Decoration dated 1893

A pair of Royal Crown Derby vases ca. 1893 having relief gilt floral and fruit motif encircling the bodies with Art Nouveau pattern at the flared necks, all on a pink ground; each having an iron red overglaze Derby Crown mark with interlacing D's above cypher indicating year 1893; gentle wear commensurate with age including slight wear to gilding; one minuscule fleabite at lower edge of one vase; slight crazing along bottom edge of one vase.

Height: 9.75" Seat height: Width: Depth: Diameter: 4.75" Drop: \$1,450