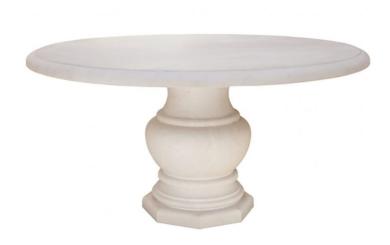

## **French Limestone Round Table with Baluster Base - Custom Sizes Available** <u>modern</u>

Also available in Belgian Bluestone, Custom Sizes are available; the classically-inspired table is comprised of a thick round top with dupont edge and baluster-form support on an octagonal plinth. New with only minimal wear expected; table is ideal for exterior design projects, but also for indoor use. Due to the custom nature of each table, the finish and color may have a slight variation;

Height: 30.5" Seat height: Width: Depth: Diameter: 60" Drop: \$16,500