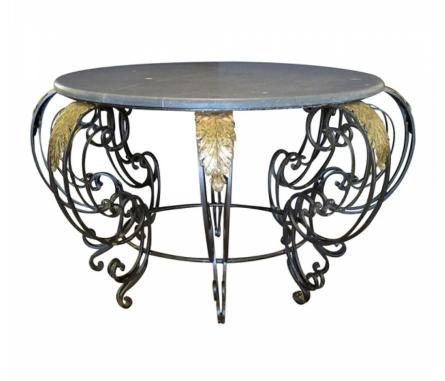

## 1477

a curvaceous french rococo style wrought-iron circular center table with gray marble top *circa 1910* 

the gray marble top resting on an open iron-work base with 8 over-scaled double c-scrolled supports adorned with bold gilt-tole leaves; overall oxidation; later top

Height: 32 1/2" Seat height: Width: Depth: Diameter: Overall 63", of top 52" Drop: \$3,800

> 1700 sixteenth street at kansas street san francisco, ca 94103 parking in front of the entrance on kansas street t 415 864-6895 • f 415 864-6896 • e info@epocasf.com • www.epocasf.com hours: monday through friday 9 to 5 and by appointment.