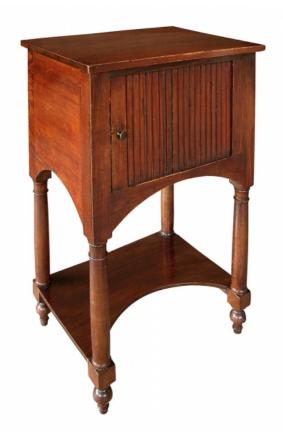

## 2402

a french provincial faux grained square cupboard/end-table with tambour door

## <u>19th century</u>

the squared top above a conforming body fitted with a single tambour door; the arching apron joining four columnar supports above a lower shelf; raised on compressed bulbous feet; restored condition *Height: 29 1/2"* 

Seat height: Width: 18" Depth: 13 3/4" Diameter: Drop: \$2,750

> 1700 sixteenth street at kansas street san francisco, ca 94103 parking in front of the entrance on kansas street t 415 864-6895 • f 415 864-6896 • e info@epocasf.com • www.epocasf.com hours: monday through friday 9 to 5 and by appointment.