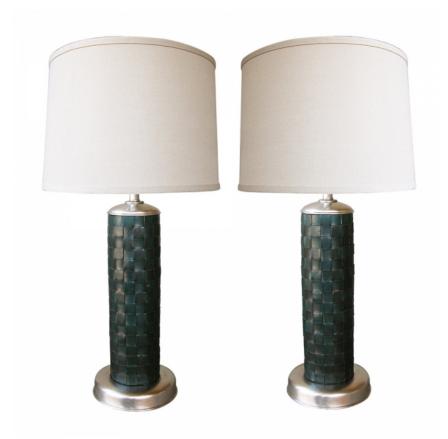

## a stylish pair of american 1940's cylindrical-form leather-clad lamps

<u>circa 1940</u>

each cylindrical lamp covered in deep-teal interlacing leather strap work resting on a brushed nickel base; later plating; rewired with new shades; excellent condition; shades as is

Height: 13" (top of lamp) 24" (top of shade) Seat height: Width: Depth: Diameter: 4" Drop: \$2,250

> 1700 sixteenth street at kansas street san francisco, ca 94103 parking in front of the entrance on kansas street t 415 864-6895 • f 415 864-6896 • e info@epocasf.com • www.epocasf.com hours: monday through friday 9 to 5 and by appointment.