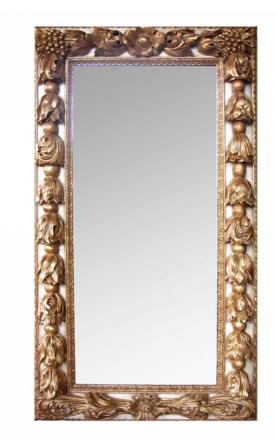

## 2584

a large-scaled and deeply-carved continental baroque style ivory painted and parcel-gilt rectangular mirror

## <u>circa 1850</u>

the original rectangular plate surrounded by a deeply, well-carved frame of robust cascading laurel leaves; the crest and lower rail with lively foliage, stylized flowers and grapes; antiquing to plate; patination to later paint and gilding.

Height: 76 1/2" Seat height: Width: 42 1/4" Depth: 4 1/2" Diameter: Drop: \$16,800

> 1700 sixteenth street at kansas street san francisco, ca 94103 parking in front of the entrance on kansas street t 415 864-6895 • f 415 864-6896 • e info@epocasf.com • www.epocasf.com hours: monday through friday 9 to 5 and by appointment.