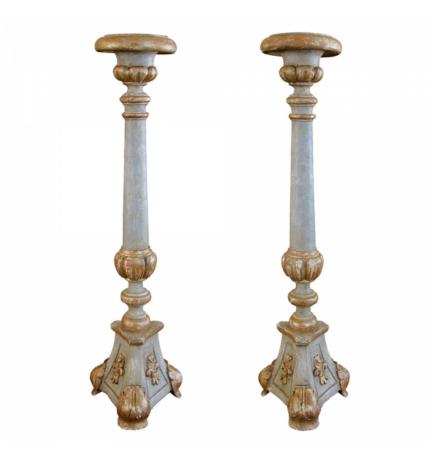

## 2746

a large-scaled pair of italian neoclassical pale green painted and parcel-gilt carved candlesticks *first half 19th century* 

each with everted lip above a columnar support over a lobed mid-section; raised on a tripartite base with 3 scrolled feet; wear to paint; small replacements.

Height: 31 1/2" Seat height: Width: Depth: Diameter: 8" Drop: \$2,760

> 1700 sixteenth street at kansas street san francisco, ca 94103 parking in front of the entrance on kansas street t 415 864-6895 • f 415 864-6896 • e info@epocasf.com • www.epocasf.com hours: monday through friday 9 to 5 and by appointment.