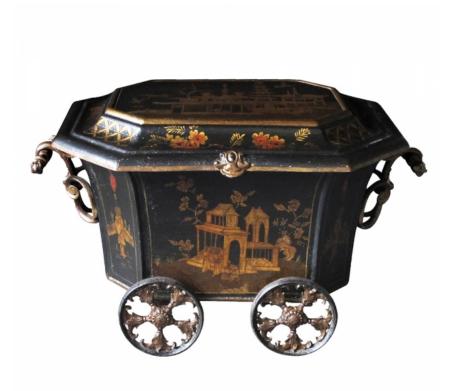

## 3001

a rare and unusual english ebonized painted metal octagonal covered coal bin with chinoiserie decoration; by the coalbrookdale foundry, telford, england

## <u>circa 1860</u>

the octagonal hinged lid with coved border above a flared body flanked by elaborate iron handles; raised on 4 openwork iron wheels; repainted; wear to interior.

Height: 14 1/2" Seat height: Width: 24" Depth: 16 1/6" Diameter: Drop: \$3,950