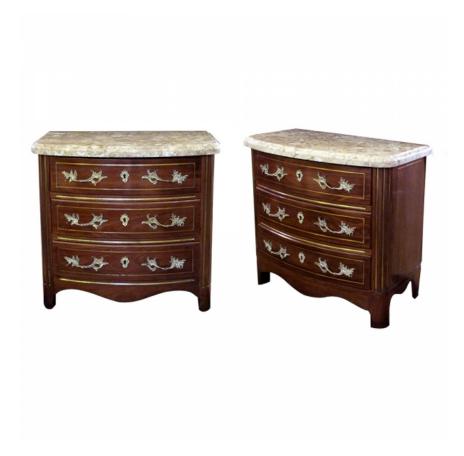

## 3073

a handsome of danish empire style mahogany 3-drawer marble-topped bow-front chests with brass inlay and bronze mounts

## *circa 1880*

each with thick napoleon machete marble top above a bowed cabinet fitted with 3 drawers with brass stringing flanked by brass inlaid fluted stiles and sides all over a scalloped apron; new tops; excellent restored condition.

Height: 28 3/4" Seat height: Width: 29 3/4" Depth: 17 1/2" Diameter: Drop: \$9,750

1700 sixteenth street at kansas street san francisco, ca 94103 parking in front of the entrance on kansas street t 415 864-6895 • f 415 864-6896 • e info@epocasf.com • www.epocasf.com hours: monday through friday 9 to 5 and by appointment.