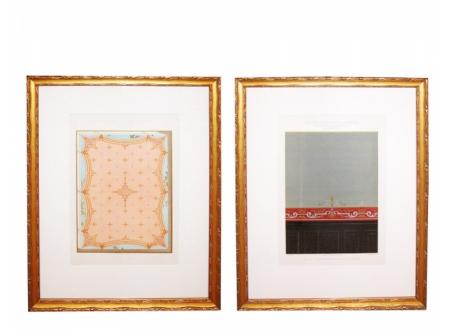

## 1238

a finely-rendered french art nouveau chromolighograph print by ernest david *late 1800's* 

the well-detailed studies depicting a tented ceiling and a restaurant wall in rich layered colors; with new art nouveau style giltwood frames. (1 available)

Height: 28" Seat height: Width: 21" Depth: Diameter: Drop: \$500

> 1700 sixteenth street at kansas street san francisco, ca 94103 parking in front of the entrance on kansas street t 415 864-6895 • f 415 864-6896 • e info@epocasf.com • www.epocasf.com hours: monday through friday 9 to 5 and by appointment.